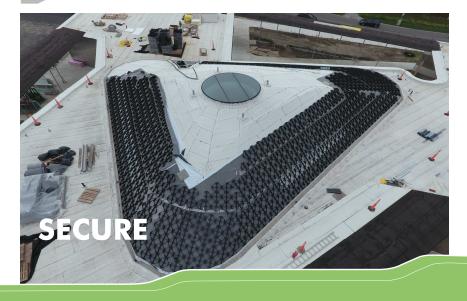

### **Sloped Green Roof**

25° - 45° slope

With sloped green roofs the shear forces increase and have to be transferred into the roof construction. Also the growing medium has to be protected against erosion. For that reason is important to use a secure and engineered approach to keep the green roof in place also in the long term.

#### **GEORASTER**

The ZinCo Georaster® elements provide roofs which have a gradient of over 25° with a safe and long-lasting landscaping solution with effective force-relief. Thanks to their small size, they leave a relatively large area, which is suitable for rooted plants. The choice of plants must, of course, fit the extreme location.