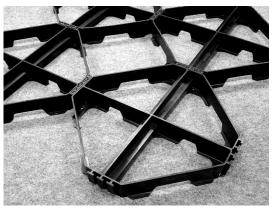

#### **GEORASTER**

The ZinCo Georaster® elements provide roofs which have a gradient of over 25° with a safe and long-lasting landscaping solution with effective force-relief. Thanks to their small size, they leave a relatively large area, which is suitable for rooted plants. The choice of plants must, of course, fit the extreme location.

ZinCo Georaster element for steep sloped extensive green roofs. Made of polyethylene (HD-PE) including reinforced T-profile in the middle to provide a secure hold for the growing medium against water and wind erosion. Height 100 mm. Weight: approx. 1.8 kg/piece. Quantity: 2.56 pc/m2. Dimensions: 540 mm x 540 mm