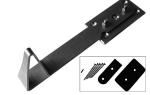

| Product                    | Art. Nr. | Size of Delivery |
|----------------------------|----------|------------------|
| TRP 80 Stainless (80 mm)   | 7780     | 3 m length       |
| TRP 140 Stainless (140 mm) | 7782     | 3 m length       |
| TSH 80 support bracket     | 9560     | piece            |
| TSH 100 support bracket    | 9565     | piece            |
| L300 shear barrier         | 9568     | piece            |

#### SHEAR BARRIERS

On sloped roofs the green roof assembly is creating shear forces which means that the entire assembly wants to slide to the lowest point of the roof. To counter these shear forces, barriers are required at the eaves of the roof and, based on the sloped and the length of the roof, at some locations in the middle of the roof. These barrier can be created using the steel L-profile ZinCo TRP 80 or TRP140 in combination with support brackets ZinCo Sheafix LF300.

Shear barrier using ZinCo L-profile TRP80 or TRP140 in combination with ZinCo Shear bracket LF300