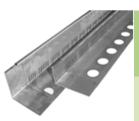

Product Art. Nr. Size of Delivery

WSM 150 2015 Approx. 1.00 m x 15.00 m roll

ZinCo heavy duty eaves profile TRP 80 (80 mm) or TRP 140 (140 mm) made of stainless steel L-bracket. Designed as a profile for sloped roofing edges and as edging between pavement and green areas. Including vertical slots for drainage, openings for adhesion to the waterproofing membrane (with adhesive tape), and attached butt joints. Length: approx. 3 m.

| Product                    | Art. Nr. | Size of Delivery |
|----------------------------|----------|------------------|
| TRP 80 Stainless (80 mm)   | 7780     | 3 m length       |
| TRP 140 Stainless (140 mm) | 7782     | 3 m length       |
| TSH 80 support bracket     | 9560     | piece            |
| TSH 100 support bracket    | 9565     | piece            |
| L300 shear barrier         | 9568     | piece            |

#### SHEAR BARRIERS

On sloped roofs the green roof assembly is creating shear forces which means that the entire assembly wants to slide to the lowest point of the roof. To counter these shear forces, barriers are required at the eaves of the roof and, based on the sloped and the length of the roof, at some locations in the middle of the roof. These barrier can be created using the steel L-profile ZinCo TRP 80 or TRP140 in combination with support brackets ZinCo Sheafix LF300.

Shear barrier using ZinCo L-profile TRP80 or TRP140 in combination with ZinCo Shear bracket LF300