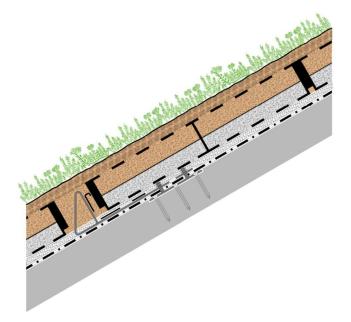

Support Bracket L-F300

- 1. Plant Material
- Growing Medium ZinCoblend-E Depth: 110 mm
- 3. ZinCo Georaster ® FS75
- 4. ZinCo Moisture Mat WSM150
- Roof Construction with root protected Waterproofing Membrane

Georaster ®