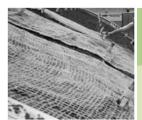

Product Art. Nr. Size of Delivery
Plug plants tray of 50 8200 Plug

Plug plants tray of 72 8201 Plug

Pre-grown vegetation mat 8030 Approx. 1,0 x 2,00 m mats

ZinCo anti-erosion mesh JEG made of 100% jute. Special designed for sloped application and wind up-lift. Biodegradable. Weight: approx. 500 g/m2. Mesh size: 3 cm x 4 cm.

Product Art. Nr. Size of Delivery

Jute Mesh JEG 2856 Approx. 1.22 m x 70.00 m roll

Growing medium for extensive Green Roofs ZinCoblend –E are produced using recycled materials and minerals, enriched with high quality compost elements, resistant to flying sparks, frost-resistant, stable structure. Special engineered by ZinCo Canada and meets the FLL-standards for Planning, Execution and Upkeep of Green Roof sites.