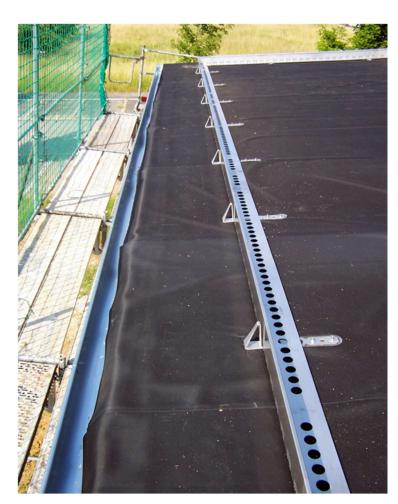

#### SHEAR BARRIERS

On sloped roofs the green roof assembly is creating shear forces which means that the entire assembly wants to slide to the lowest point of the roof. To counter these shear forces, barriers are required at the eaves of the roof and, based on the sloped and the length of the roof, at some locations in the middle of the roof. These barrier can be created using the steel L-profile ZinCo TRP 80 or TRP140 in combination with support brackets ZinCo Sheafix LF300.

Shear barrier using ZinCo L-profile TRP80 or TRP140 in combination with ZinCo Shear bracket LF300