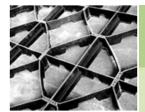

#### **GEORASTER**

The ZinCo Georaster® elements provide roofs which have a gradient of over 25° with a safe and long-lasting landscaping solution with effective force-relief. Thanks to their small size, they leave a relatively large area, which is suitable for rooted plants. The choice of plants must, of course, fit the extreme location.

Support Bracket L-F300

- 1. Plant Material
- Growing Medium ZinCoblend-E Depth: 110 mm
- 3. ZinCo Georaster ® FS75
- 4. ZinCo Moisture Mat WSM150
- Roof Construction with root protected Waterproofing Membrane

Georaster ®

ZinCo Georaster element for steep sloped extensive green roofs. Made of polyethylene (HD-PE) including reinforced T-profile in the middle to provide a secure hold for the growing medium against water and wind erosion. Height 100 mm. Weight: approx. 1.8 kg/piece. Quantity: 2.56 pc/m2. Dimensions: 540 mm x 540 mm