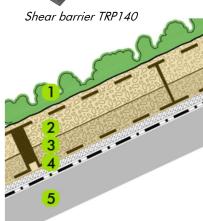

Support Bracket L-F300

- 1. Plant Material
- Growing Medium ZinCoblend-E Depth: 110 mm
- 3. ZinCo Georaster ® FS75
- 4. ZinCo Moisture Mat WSM150
- Roof Construction with root protected Waterproofing Membrane

#### SHEAR BARRIERS

On sloped roofs the green roof assembly is creating shear forces which means that the entire assembly wants to slide to the lowest point of the roof. To counter these shear forces, barriers are required at the eaves of the roof and, based on the sloped and the length of the roof, at some locations in the middle of the roof. These barrier can be created using the steel L-profile ZinCo TRP 80 or TRP140 in combination with support brackets ZinCo Sheafix LF300.

Shear barrier using ZinCo L-profile TRP80 or TRP140 in combination with ZinCo Shear bracket LF300