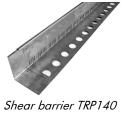

Product Art. Nr. Size of Delivery

WSM 150 2015 Approx. 1.00 m x 15.00 m roll

ZinCo heavy duty eaves profile TRP 80 (80 mm) or TRP 140 (140 mm) made of stainless steel L-bracket. Designed as a profile for sloped roofing edges and as edging between pavement and green areas. Including vertical slots for drainage, openings for adhesion to the waterproofing membrane (with adhesive tape), and attached butt joints. Length: approx. 3 m.

| Product                    | Art. Nr. | Size of Delivery |
|----------------------------|----------|------------------|
| TRP 80 Stainless (80 mm)   | 7780     | 3 m length       |
| TRP 140 Stainless (140 mm) | 7782     | 3 m length       |
| TSH 80 support bracket     | 9560     | piece            |
| TSH 100 support bracket    | 9565     | piece            |
| L300 shear barrier         | 9568     | piece            |

#### SHEAR BARRIERS

On sloped roofs the green roof assembly is creating shear forces which means that the entire assembly wants to slide to the lowest point of the roof. To counter these shear forces, barriers are required at the eaves of the roof and, based on the sloped and the length of the roof, at some locations in the middle of the roof. These barrier can be created using the steel L-profile ZinCo TRP 80 or TRP140 in combination with support brackets ZinCo Sheafix LF300.