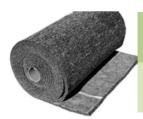

Product Art. Nr. Size of Delivery

Georaster ® 3400 Approx. 0.54 x 0.54 m element

ZinCo moisture and protection mat WSM 150 made of non-rotting fibers, penetration resistant, for water- and nutrient retention as well as protection layer. Designed for sloped Green Roofs. Thickness: 20 mm. Weight approx. 1500 g/m2. Water retention capacity: 12 l/m2. Bitumen resistant - Biologically and chemically neutral.

Product Art. Nr. Size of Delivery

WSM 150 2015 Approx. 1.00 m x 15.00 m roll

ZinCo heavy duty eaves profile TRP 80 (80 mm) or TRP 140 (140 mm) made of stainless steel L-bracket. Designed as a profile for sloped roofing edges and as edging between pavement and green areas. Including vertical slots for drainage, openings for adhesion to the waterproofing membrane (with adhesive tape), and attached butt joints. Length: approx. 3 m.