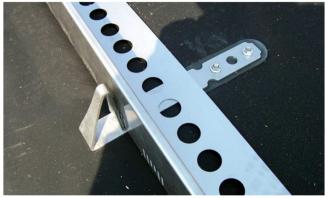

#### SHEAR BARRIERS

On sloped roofs the green roof assembly is creating shear forces which means that the entire assembly wants to slide to the lowest point of the roof. To counter these shear forces, barriers are required at the eaves of the roof and, based on the sloped and the length of the roof, at some locations in the middle of the roof. These barrier can be created using the steel L-profile ZinCo TRP 80 or TRP140 in combination with support brackets ZinCo Sheafix LF300.

Shear barrier using ZinCo L-profile TRP80 or TRP140 in combination with ZinCo Shear bracket LF300